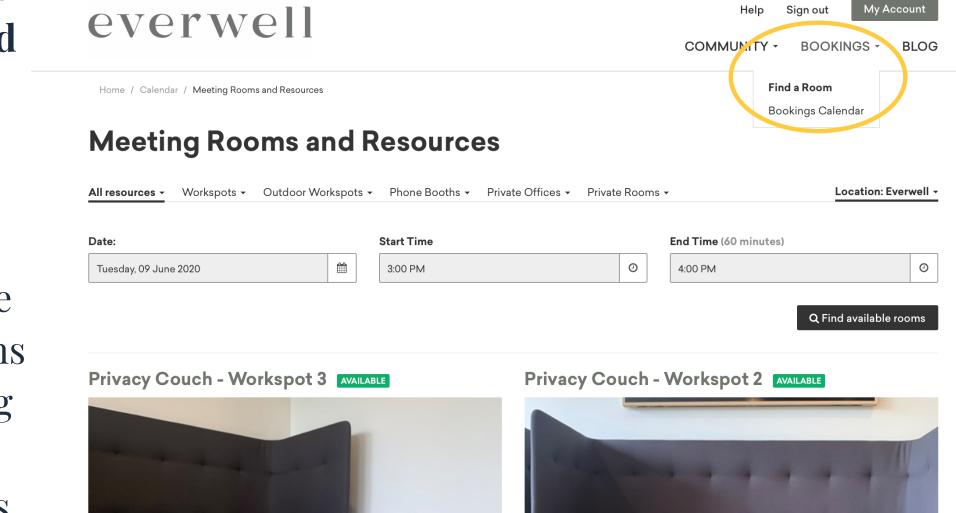

Once logged in, click the **Bookings** tab. Click **Find a Room** to view workspots and rooms available for booking. Enter a date and start time and end time to see which workspots / rooms are available for booking during your desired timeframe. Reservations may be made up to 30 days in advance.