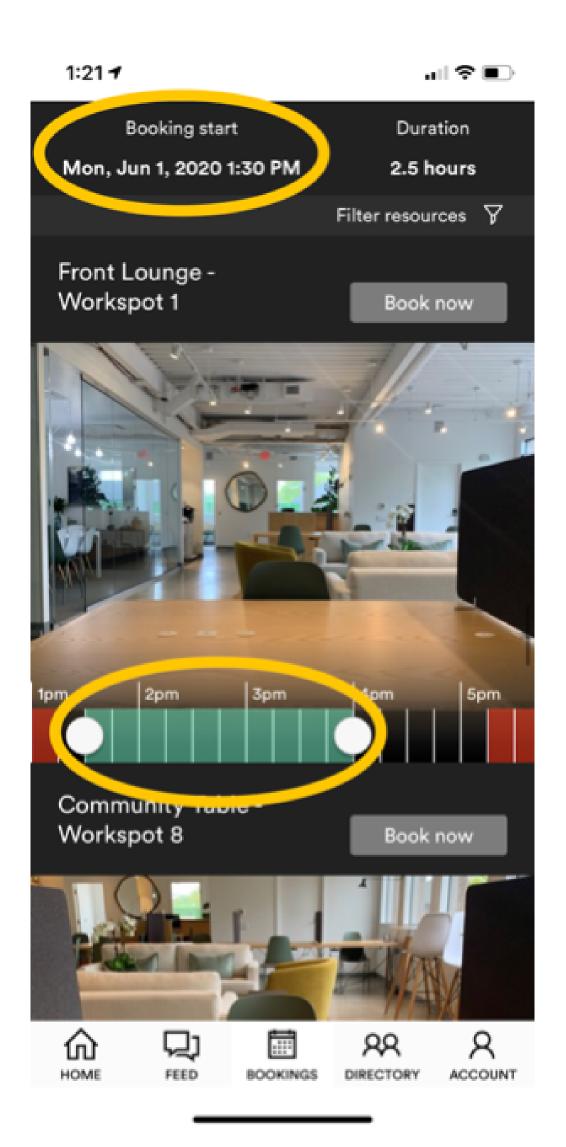

## Select which category of workspot you'd like to book.

 $\frac{e}{W}$ 

5

Find which workspot / room you'd like to book and pick the date you'd like to book. Toggle the time to set the duration of time you'd like to book the workspot / room for. Then click **Book now.** 