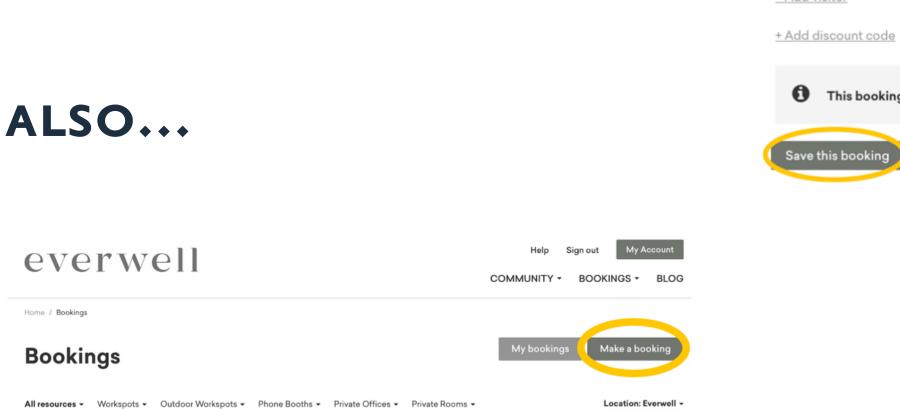

### A popup will appear with the booking details - workspot / room name, requested booking date, and requested start and end times. Click **Save this booking** to confirm the booking.

today < >

month week day list

Bookings at a glance by month, week or day. You can also make a booking from within this tab by clicking **Make a booking**.

| everwel                                                                              | l                               |                             | Help Sign<br>COMMUNITY - BO       | DOKINGS - BLOG            |
|--------------------------------------------------------------------------------------|---------------------------------|-----------------------------|-----------------------------------|---------------------------|
| Home / My Account / My Bookings                                                      |                                 |                             |                                   |                           |
| Your account<br>Plans and benefits<br>Billing<br><b>Your bookings</b><br>Your events | Your bookings                   | Hour                        | Resource                          |                           |
| Deliveries                                                                           | Monday, June 1, 2020            | 3:00 PM - 5:00 PM           | Community Table - Workspot 2      | 🛗 <u>view in calendar</u> |
| Visitors                                                                             | This list shows bookings in the | e coming 90 days, use the o | calendar to see all your bookings |                           |
|                                                                                      | Make a booking My b             | oookings calendar           |                                   |                           |