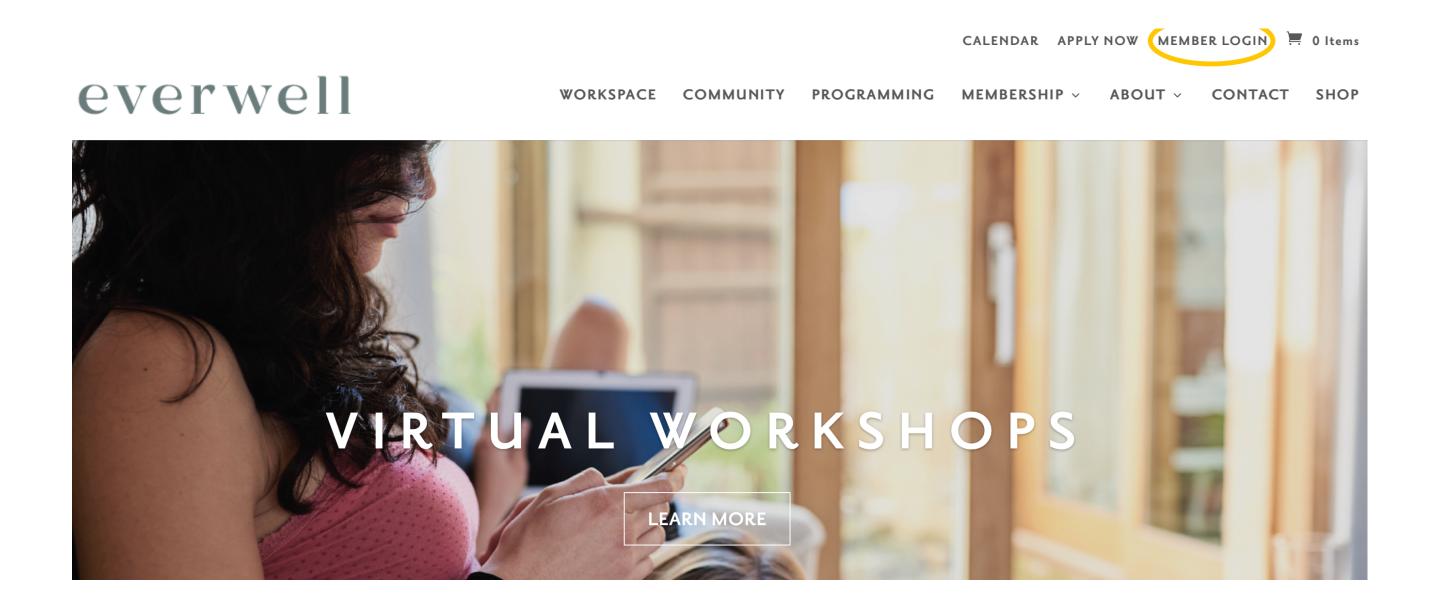

### **ON OUR WEBSITE**

To make a booking from a laptop or desktop, click <u>here</u> to log into your Everwell account. Then click **Member Login** to log into your account.

## everwell

Enter your email address and password. If you aren't sure of your password, you can either click **Lost password?** to have an email sent to you with instructions on how to reset your password, or you can email <u>connect@theeverwell.com</u> for assistance in resetting your password.