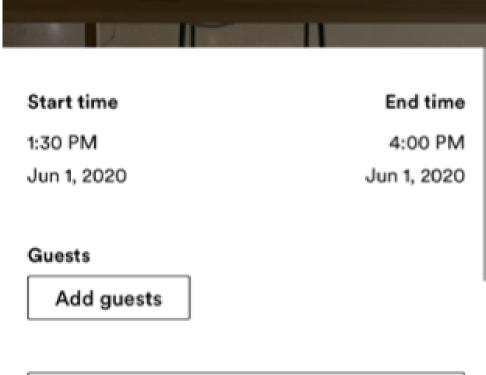

|                           |

Within the **Bookings Calendar** tab, click **My Bookings** to review your upcoming bookings.

Mon, Jun 1st 2020

#### ON THE EVERWELL MEMBER APP



Your upcoming bookings



Living Room High Top - Workspot 2 06/01/2020

Community Table - Workspot 2 06/01/2020

To make a booking from your **Passport by Nexudus** app, log into your app.

Once logged into the app, click the **Bookings** tab at the bottom of the screen.



#### **Community feed**



## Select which category of workspot you'd like to book.

 $\frac{e}{W}$ 

5



Find which workspot / room you'd like to book and pick the date you'd like to book. Toggle the time to set the duration of time you'd like to book the workspot / room for. Then click **Book now.** 



. III 🗢 🗩



## Then click **Confirm booking** to complete reservation.



Ŵ

#### HOW TO CHANGE OR CANCEL A BOOKING

#### **ON OUR WEBSITE**

To change or cancel a booking on a laptop or desktop, click **Bookings Calendar** to view Bookings at a glance by month, week or day.

| everwell                                 |         |          |          |             |           |            |           | He    | elp Sig  | n out   | Му Асс    | ount    |
|------------------------------------------|---------|----------|----------|-------------|-----------|------------|-----------|-------|----------|---------|-----------|---------|
|                                          |         |          |          |             |           |            | со        | MMUNI | TY - I   | BOOKING | is -      | BLOG