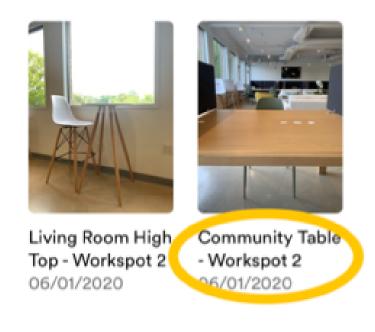

#### ON THE EVERWELL MEMBER APP

Your upcoming bookings

Living Room High Top - Workspot 2 06/01/2020

Community Table - Workspot 2 06/01/2020

To make a booking from your **Passport by Nexudus** app, log into your app.