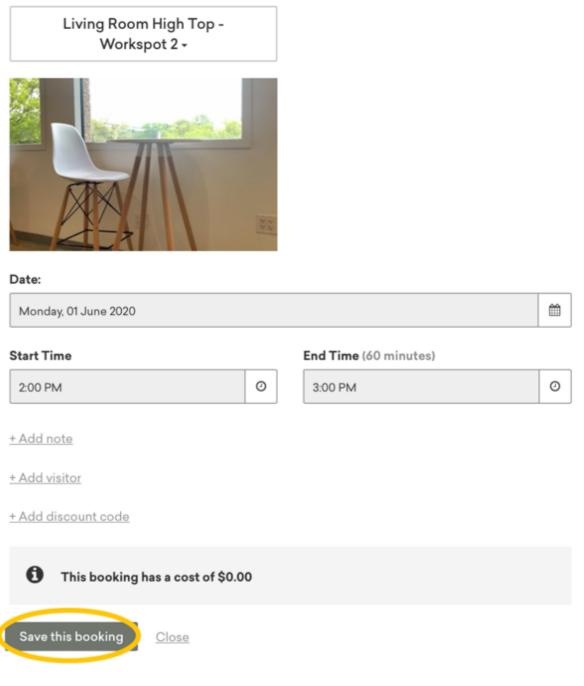

### A popup will appear with the booking details - workspot / room name, requested booking date, and requested start and end times. Click **Save this booking** to confirm the booking.

today < >

Outdoor Community Table - Workspot 1 AVAILABLE

Living Room High Top - Workspot 2 AVAILABLE

Once you've found the workspot / room you'd like to book, click **Make a booking**.

\*Note if it's non-operating hours at the moment when you're booking space, you may see a red **NOT AVAILABLE** icon next to your desired space. That's because the space is technically closed in real time. Simply enter your desired start and end times to determine availability.