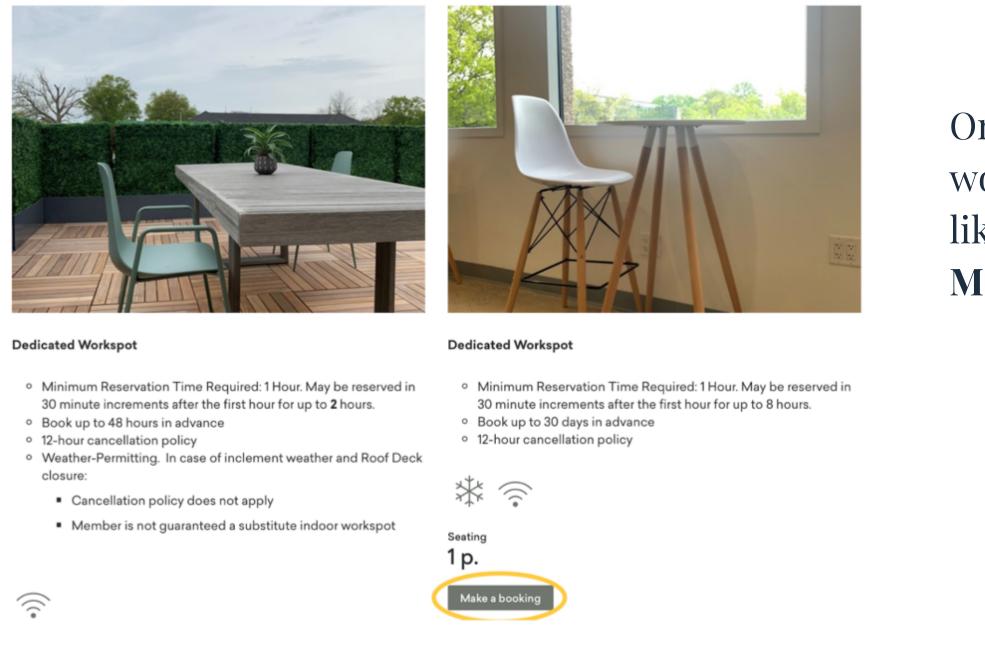

Outdoor Community Table - Workspot 1 AVAILABLE

Living Room High Top - Workspot 2 AVAILABLE

Once you've found the workspot / room you'd like to book, click **Make a booking**.

\*Note if it's non-operating hours at the moment when you're booking space, you may see a red **NOT AVAILABLE** icon next to your desired space. That's because the space is technically closed in real time. Simply enter your desired start and end times to determine availability.