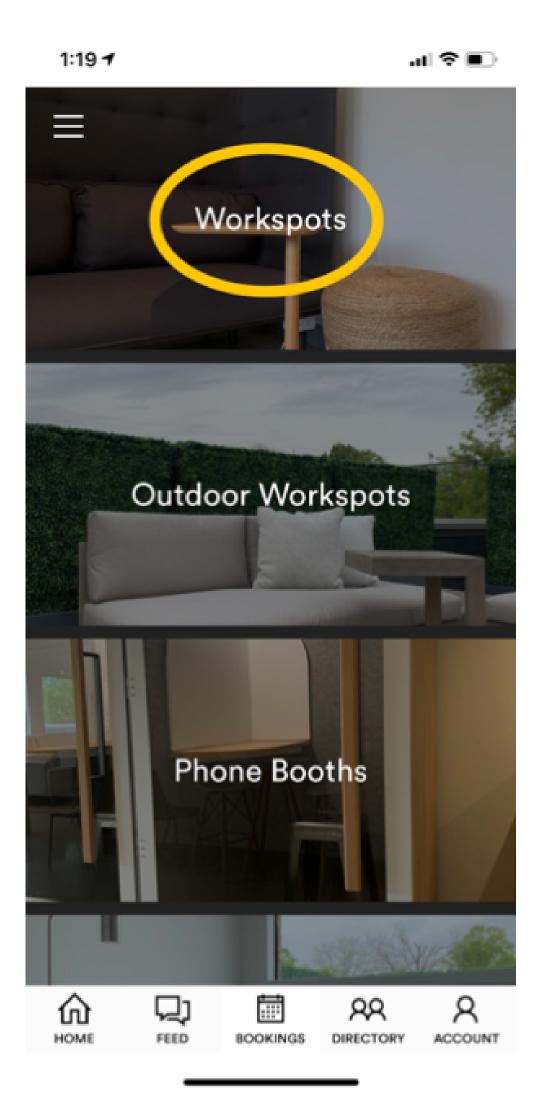

#### **Community feed**

## Select which category of workspot you'd like to book.

 $\frac{e}{W}$ 

5

Find which workspot / room you'd like to book and pick the date you'd like to book. Toggle the time to set the duration of time you'd like to book the workspot / room for. Then click **Book now.** 