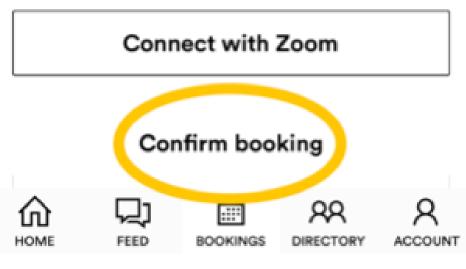

n the **Bookings Calendar** tab, click **My Bookings** to review your upcoming bookings.

Mon, Jun 1st 2020

#### ON THE EVERWELL MEMBER APP



Your upcoming bookings



Living Room High Top - Workspot 2 06/01/2020

Community Table - Workspot 2 06/01/2020

To make a booking from your **Passport by Nexudus** app, log into your app.

Once logged into the app, click the **Bookings** tab at the bottom of the screen.



#### **Community feed**



## Select which category of workspot you'd like to book.

 $\frac{e}{W}$ 

5



Find which workspot / room you'd like to book and pick the date you'd like to book. Toggle the time to set the duration of time you'd like to book the workspot / room for. Then click **Book now.** 



. III 🗢 🗩



## Then click **Confirm booking** to complete reservation.



Ŵ

#### HOW TO CHANGE OR CANCEL A BOOKING

#### **ON OUR WEBSITE**

To change or cancel a booking on a laptop or desktop, click **Bookings Calendar** to view Bookings at a glance by month, week or day.

| everwell                                 |         |          |          |             |           |            |           | He    | elp Sig  | n out   | Му Асс    | ount    |
|------------------------------------------|---------|----------|----------|-------------|-----------|------------|-----------|-------|----------|---------|-----------|---------|
|                                          |         |          |          |             |           |            | со        | MMUNI | TY - I   | BOOKING | is -      | BLOG    |
| Home / Bookings                          |         |